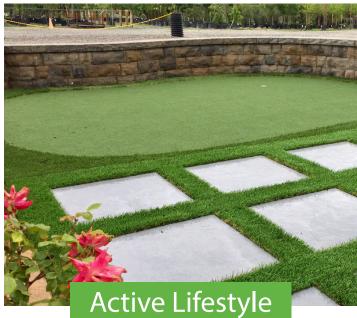

Whether you're a golfer looking to improve your short game, a parent trying to help your little slugger get ahead in the game, or just looking to entertain your guests with a round of bocce ball, Shawgrass has you covered with our active lifestyle turf.

Instead of investing a great deal of time and money into improving your game through the use of public recreational facilities with limited business hours, invest in improving your back yard so you can practice when you want.

Shawgrass offers a complete line of putting turf, batting cage turf, and recreational turf, all designed to look and perform just like the real thing.