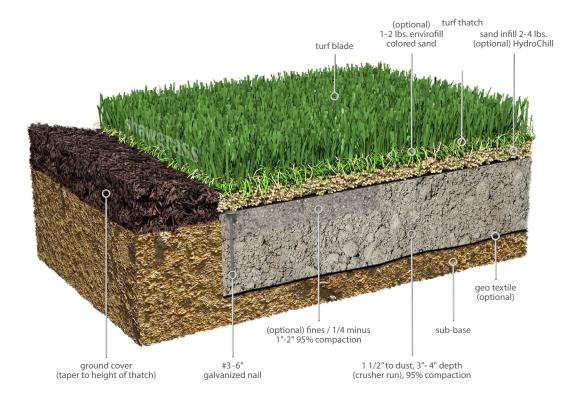

# A basic system construction

(actual construction will vary based on type of installation)