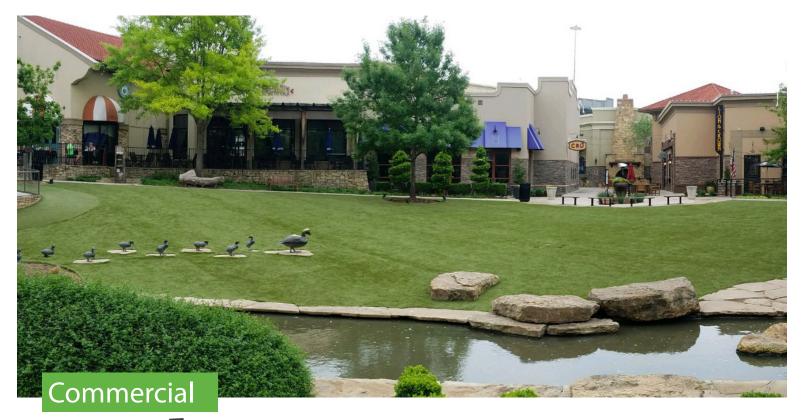

## Landscape

Shawgrass can turn an outdoor space into an area that looks natural and is functional. Our synthetic turf will create an inviting and professional atmosphere for both employees and customers.

Synthetic turf from Shawgrass is densely constructed to provide an outdoor area with unmatched realism and curb appeal. Our turf systems can help save money on annual maintenance costs. Being almost maintenance-free allows you to focus on your business priorities and not on landscaping. Let Shawgrass help enhance your brand and save money all while giving you a professional landscape look year-round.