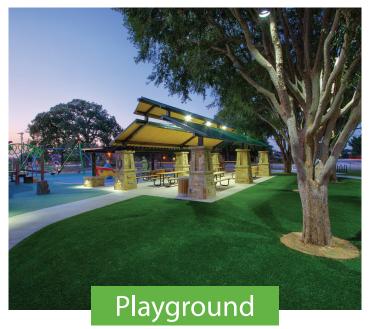

Safety is our number one priority, especially for children. That's why we created a line of synthetic turf specifically for playgrounds. Commercial playgrounds, like public parks or school playgrounds, create more traffic and this could easily create more wear on synthetic turf.

Our playground turf is designed for "high use" play areas and offers the best in durability and return on investment. Shawgrass is certified by the International Play Equipment Manufacturers Association (IPEMA), and Americans with Disabilities Act (ADA) accessible. This unique turf system, with engineered padding, can easily be combined with the HydroChill cooling option to provide safety and comfort solutions unparalleled in the industry.